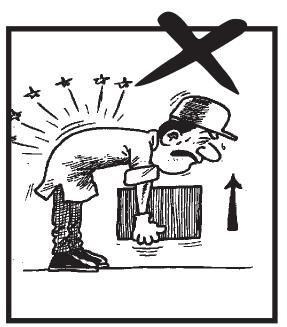

نو کیلےاوزاروں کو بغیر دستے کے استعال نہ کریں۔

**(51**)

مشینری کے گارڈ زکوان کی جگہسے نہ ہٹا ئیں۔

وزن اٹھاتے وقت کمر پر بوجھ نہ ڈالیں۔

**(53** 

بیلچ کے استعال کے دوران کمرسیدهی رکھیں۔

وزن اٹھاتے وقت کمرسیدھی رکھیں۔اور وزن کوسر کا کراس پرمضبوط گرفت حاصل کریں۔